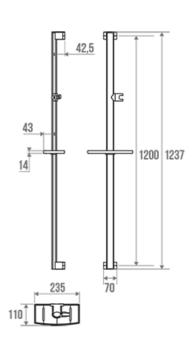

#### PRODUCT DESCRIPTION

The ARSIS aluminium shower grab bar will bring a touch of design and modernity to your shower space.

It offers an optimal grip thanks to its  $38 \times 25$  mm elliptical tube. It is sold with a sliding rotating hand shower holder and a shower shelf.

#### **TECHNICAL DATA**

| Range                        | ARSIS                |
|------------------------------|----------------------|
| Matter                       | Aluminium            |
| Diameter                     | 38 x 25 mm           |
| Colour                       | White & Matte Chrome |
| Load Capacity                | 75 kg                |
| Laboratory Tests             | 110 kg               |
| Medical Works Council        | Yes                  |
| Made in France               | Yes                  |
| Eligible for my Adapt' bonus | Yes                  |
| Guarantee                    | 10 years             |
| Gencod                       | 3563390499191        |
| Weight                       | 0.920 kg             |