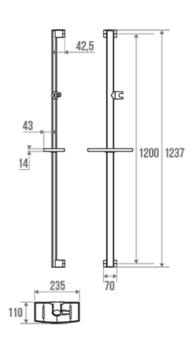

### PRODUCT DESCRIPTION

The ARSIS aluminium shower grab bar will bring a touch of design and modernity to your shower space.

It offers an optimal grip thanks to its  $38 \times 25$  mm elliptical tube. It is sold with a sliding rotating hand shower holder and a shower shelf.

#### **TECHNICAL DATA**

| Range                        | ARSIS         |
|------------------------------|---------------|
| Matter                       | Aluminium     |
| Diameter                     | 38 x 25 mm    |
| Colour                       | Anthracite    |
| Load Capacity                | 75 kg         |
| Laboratory Tests             | 110 kg        |
| Medical Works Council        | Yes           |
| Made in France               | Yes           |
| Eligible for my Adapt' bonus | Yes           |
| Guarantee                    | 10 years      |
| Gencod                       | 3563390497197 |
| Weight                       | 1.050 kg      |