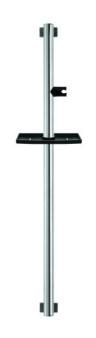

#### PRODUCT DESCRIPTION

The ARSIS aluminium shower grab bar will bring a touch of design and modernity to your shower space.

It offers an optimal grip thanks to its  $38 \times 25$  mm elliptical tube. It is sold with a sliding rotating hand shower holder and a shower shelf.

The fixing covers are made of polymer.