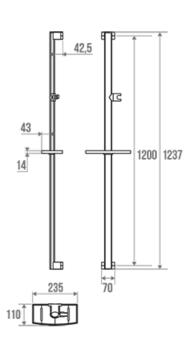

#### PRODUCT DESCRIPTION

The ARSIS aluminium shower grab bar will bring a touch of design and modernity to your shower space.

It offers an optimal grip thanks to its  $38 \times 25$  mm elliptical tube. It is sold with a sliding rotating hand shower holder and a shower shelf.

#### **TECHNICAL DATA**

| Range                        | ARSIS           |
|------------------------------|-----------------|
| Matter                       | Aluminium       |
| Diameter                     | 38 x 25 mm      |
| Colour                       | Bright Anodized |
| Load Capacity                | 75 kg           |
| Laboratory Tests             | 110 kg          |
| Medical Works Council        | Yes             |
| Made in France               | Yes             |
| Eligible for my Adapt' bonus | Yes             |
| Guarantee                    | 10 years        |
| Gencod                       | 3563390496190   |
| Weight                       | 0.920 kg        |