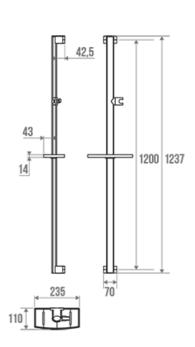

#### PRODUCT DESCRIPTION

The ARSIS aluminium shower grab bar will bring a touch of design and modernity to your shower space.

It offers an optimal grip thanks to its  $38 \times 25$  mm elliptical tube. It is sold with a sliding rotating hand shower holder and a shower shelf.

#### **TECHNICAL DATA**

| Range                        | ARSIS         |
|------------------------------|---------------|
| Matter                       | Aluminium     |
| Diameter                     | 38 x 25 mm    |
| Colour                       | White         |
| Load Capacity                | 75 kg         |
| Laboratory Tests             | 110 kg        |
| Medical Works Council        | Yes           |
| Made in France               | Yes           |
| Eligible for my Adapt' bonus | Yes           |
| Guarantee                    | 10 years      |
| Gencod                       | 3563390498194 |
| Weight                       | 0.920 kg      |