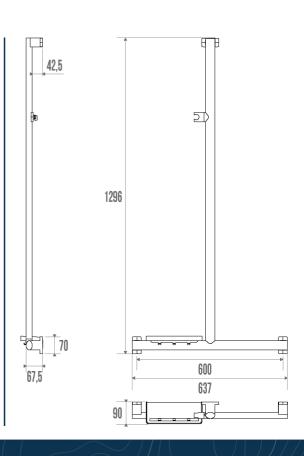

#### PRODUCT DESCRIPTION

The ARSIS T-shaped or L-shaped aluminium bar is mainly installed in a shower area. It allows you to keep your balance while standing or sitting, to get up and to transfer from one support to another.

The T- or L-shaped configuration must be defined during assembly. Once the bar is laid, the chosen configuration remains fixed.

It will bring a touch of design and modernity to your bathroom. It offers an optimal grip thanks to its  $38 \times 25$  mm elliptical tube. It comes with a shower shelf that attaches with hooks and 2 rotating hand shower holders (one fixed and one sliding).

The fixing covers are made of polymer.

The ARSIS T-bar or L-bar is delivered disassembled and has 3 fixing points.

### **TECHNICAL DATA**

| Product Type                 | T/L Bars             |
|------------------------------|----------------------|
| Range                        | ARSIS                |
| Matter                       | Aluminium            |
| Diameter                     | 38 x 25 mm           |
| Colour                       | White & Matte Chrome |
| Load Capacity                | 150 kg               |
| Laboratory Tests             | 229 kg               |
| Medical Works Council        | Yes                  |
| Made in France               | Yes                  |
| Eligible for my Adapt' bonus | Yes                  |
| Guarantee                    | 10 years             |
| Gencod                       | 3563390499207        |
| Weight                       | 1.416 kg             |
| CCTP - 049820                | CCTP - 049820.docx   |