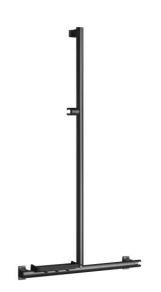

#### **PRODUCT DESCRIPTION**

The ARSIS T-shaped or L-shaped aluminium bar is mainly installed in a shower area. It allows you to keep your balance while standing or sitting, to get up and to transfer from one support to another.

The T- or L-shaped configuration must be defined during assembly. Once the bar is laid, the chosen configuration remains fixed.

It will bring a touch of design and modernity to your bathroom. It offers an optimal grip thanks to its  $38 \times 25$  mm elliptical tube. It comes with a shower shelf that attaches with hooks and 2 rotating hand shower holders (one fixed and one sliding).

The fixing covers are made of polymer.

The ARSIS T-bar or L-bar is delivered disassembled and has 3 fixing points.