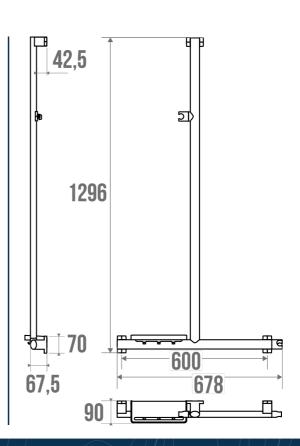

The T- or L-shaped configuration must be defined during assembly. Once the bar is laid, the chosen configuration remains fixed.

It will bring a touch of design and modernity to your bathroom. It offers an optimal grip thanks to its  $38 \times 25$  mm elliptical tube. It comes with a shower shelf that attaches with hooks and 2 rotating hand shower holders (one fixed and one sliding).

The fixing covers are made of polymer.

The ARSIS T-bar or L-bar is delivered disassembled and has 3 fixing points.

### **TECHNICAL DATA**

| Product Type                 | T/L Bars           |
|------------------------------|--------------------|
| Range                        | ARSIS              |
| Matter                       | Aluminium          |
| Diameter                     | 38 x 25 mm         |
| Colour                       | Matte Black        |
| Load Capacity                | 150 kg             |
| Laboratory Tests             | 225 kg             |
| Medical Works Council        | Yes                |
| Made in France               | Yes                |
| Eligible for my Adapt' bonus | Yes                |
| Guarantee                    | 10 years           |
| Gencod                       | 3563390495216      |
| Weight                       | 1.420 kg           |
| CCTP - 049820                | CCTP - 049820.docx |