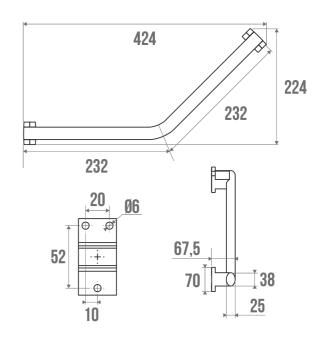

# **ANGLED BAR 135° ARSIS**

Anthracite 049732

#### **PRODUCT DESCRIPTION**

The ARSIS 135° aluminium elbow bar can be installed in a toilet or bathtub area. It allows you to keep your balance while standing or sitting, to get up and to transfer from one support to another. It will bring a touch of design and modernity to your bathroom. It offers an optimal grip thanks to its 38 x 25 mm elliptical tube. The fixing covers are made of polymer.

## TECHNICAL DATA

| Angled bars         |
|---------------------|
| ARSIS               |
| Aluminium           |
| 38 x 25 mm          |
| Anthracite          |
| 200 x 200 mm        |
| 2 attachment points |
| 150 kg              |
| 225 kg              |
| Yes                 |
| Yes                 |
| Yes                 |
| 10 years            |
| 3563390497326       |
| 0.452 kg            |
| CCTP - 049835.docx  |
|                     |