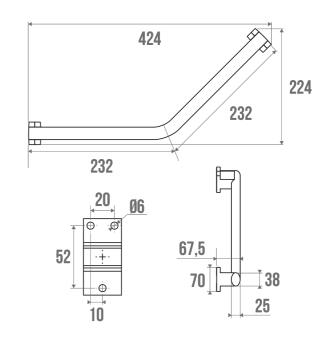

## **TECHNICAL DATA**

| Product Type                 | Angled bars          |
|------------------------------|----------------------|
| Range                        | ARSIS                |
| Matter                       | Aluminium            |
| Diameter                     | 38 x 25 mm           |
| Colour                       | White & Matte Chrome |
| Size                         | 200 x 200 mm         |
| Version                      | 2 attachment points  |
| Load Capacity                | 150 kg               |
| Laboratory Tests             | 225 kg               |
| Medical Works Council        | Yes                  |
| Made in France               | Yes                  |
| Eligible for my Adapt' bonus | Yes                  |
| Guarantee                    | 10 years             |
| Gencod                       | 3563390499320        |
| Weight                       | 0.457 kg             |
| CCTP - 049835                | CCTP - 049835.docx   |