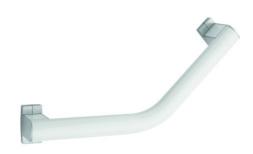

## ANGLED BAR 135° ARSIS

White & Matte Chrome

049932

## **PRODUCT DESCRIPTION**

The ARSIS 135° aluminium elbow bar can be installed in a toilet or bathtub area. It allows you to keep your balance while standing or sitting, to get up and to transfer from one support to another. It will bring a touch of design and modernity to your bathroom. It offers an optimal grip thanks to its 38 x 25 mm elliptical tube. The fixing covers are made of polymer.