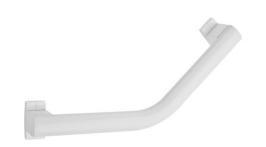

## **ANGLED BAR 135° ARSIS**

White 049832

#### **PRODUCT DESCRIPTION**

The ARSIS 135° aluminium elbow bar can be installed in a toilet or bathtub area. It allows you to keep your balance while standing or sitting, to get up and to transfer from one support to another. It will bring a touch of design and modernity to your bathroom. It offers an optimal grip thanks to its 38 x 25 mm elliptical tube. The fixing covers are made of polymer.