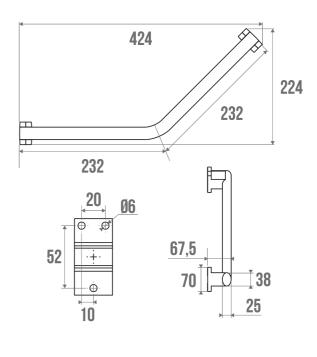

#### **PRODUCT DESCRIPTION**

The ARSIS 135° aluminium elbow bar can be installed in a toilet or bathtub area. It allows you to keep your balance while standing or sitting, to get up and to transfer from one support to another. It will bring a touch of design and modernity to your bathroom. It offers an optimal grip thanks to its 38 x 25 mm elliptical tube. The fixing covers are made of polymer.

#### **TECHNICAL DATA**

| Angled bars         |
|---------------------|
| ARSIS               |
| Aluminium           |
| 38 x 25 mm          |
| White               |
| 200 x 200 mm        |
| 2 attachment points |
| 150 kg              |
| 225 kg              |
| Yes                 |
| Yes                 |
| Yes                 |
| 10 years            |
| 3563390498323       |
| 0.452 kg            |
| CCTP - 049835.docx  |
|                     |