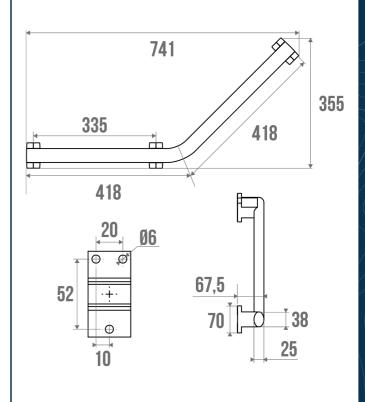

## **TECHNICAL DATA**

| Product Type                 | Angled bars         |
|------------------------------|---------------------|
| Range                        | ARSIS               |
| Matter                       | Aluminium           |
| Diameter                     | 38 x 25 mm          |
| Colour                       | Matte Black         |
| Size                         | 400 x 400 mm        |
| Version                      | 3 attachment points |
| Load Capacity                | 150 kg              |
| Laboratory Tests             | 225 kg              |
| Medical Works Council        | Yes                 |
| Made in France               | Yes                 |
| Eligible for my Adapt' bonus | Yes                 |
| Guarantee                    | 10 years            |
| Gencod                       | 3563390495353       |
| Weight                       | 0.750 kg            |
| CCTP - 049835                | CCTP - 049835.docx  |