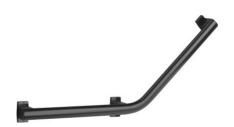

#### **PRODUCT DESCRIPTION**

The ARSIS 135° aluminium elbow bar can be installed in a toilet or bathtub area. It allows you to keep your balance while standing or sitting, to get up and to transfer from one support to another. It will bring a touch of design and modernity to your bathroom. It offers an optimal grip thanks to its 38 x 25 mm elliptical tube. The fixing covers are made of polymer.