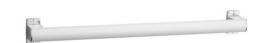

### **PRODUCT DESCRIPTION**

The ARSIS aluminium grab bar can be installed in a shower or bathtub area. It can be positioned vertically, horizontally or 135°. It allows you to cross the step of a tray or the edge of a bathtub (in an upright position only), to keep your balance in a standing or sitting position, to get up and to transfer from one support to another.

It will bring a touch of design and modernity to your bathroom.

It offers an optimal grip thanks to its 38 x 25 mm elliptical tube.

The fixing covers are made of polymer.

ARSIS straight bars are available in several sizes and colours and can be combined with ARSIS shower seats.