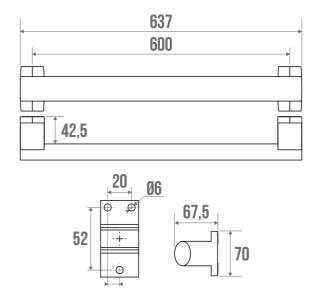

## **TECHNICAL DATA**

| Product Type                 | Straight bars        |
|------------------------------|----------------------|
| Range                        | ARSIS                |
| Matter                       | Aluminium            |
| Diameter                     | 38 x 25 mm           |
| Colour                       | White & Matte Chrome |
| Size                         | 600 mm               |
| Load Capacity                | 150 kg               |
| Laboratory Tests             | 225 kg               |
| Medical Works Council        | Yes                  |
| Made in France               | Yes                  |
| Eligible for my Adapt' bonus | Yes                  |
| Guarantee                    | 10 years             |
| Gencod                       | 3563390499603        |
| Weight                       | 0.566 kg             |
| CCTP - 049840                | CCTP - 049840.docx   |