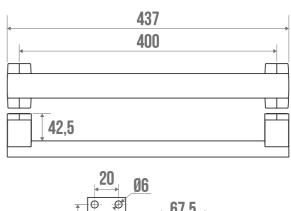

### **TECHNICAL DATA**

| Product Type                 | Straight bars        |
|------------------------------|----------------------|
| Range                        | ARSIS                |
| Matter                       | Aluminium            |
| Diameter                     | 38 x 25 mm           |
| Colour                       | White & Matte Chrome |
| Size                         | 400 mm               |
| Load Capacity                | 150 kg               |
| Laboratory Tests             | 225 kg               |
| Medical Works Council        | Yes                  |
| Made in France               | Yes                  |
| Eligible for my Adapt' bonus | Yes                  |
| Guarantee                    | 10 years             |
| Gencod                       | 3563390499405        |
| Weight                       | 0.442 kg             |
| CCTP - 049840                | CCTP - 049840.docx   |