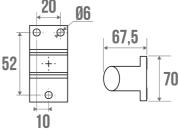

### **TECHNICAL DATA**

| Product Type                 | Straight bars        |
|------------------------------|----------------------|
| Range                        | ARSIS                |
| Matter                       | Aluminium            |
| Diameter                     | 38 x 25 mm           |
| Colour                       | White & Matte Chrome |
| Size                         | 400 mm               |
| Load Capacity                | 150 kg               |
| Laboratory Tests             | 225 kg               |
| Medical Works Council        | Yes                  |
| Made in France               | Yes                  |
| Eligible for my Adapt' bonus | Yes                  |
| Guarantee                    | 10 years             |
| Gencod                       | 3563390499405        |
| Weight                       | 0.442 kg             |
| CCTP - 049840                | CCTP - 049840.docx   |