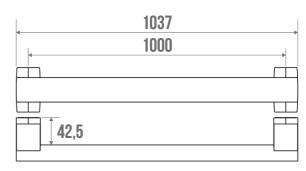

## TECHNICAL DATA

| Product Type                 | Straight bars      |
|------------------------------|--------------------|
| Range                        | ARSIS              |
| Matter                       | Aluminium          |
| Diameter                     | 38 x 25 mm         |
| Colour                       | White              |
| Size                         | 1000 mm            |
| Load Capacity                | 100 kg             |
| Laboratory Tests             | 225 kg             |
| Medical Works Council        | Yes                |
| Made in France               | Yes                |
| Eligible for my Adapt' bonus | Yes                |
| Guarantee                    | 10 years           |
| Gencod                       | 3563390498903      |
| Weight                       | 0.789 kg           |
| CCTP - 049840                | CCTP - 049840.docx |