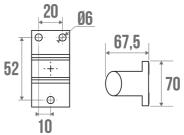

## TECHNICAL DATA

| Product Type                 | Straight bars      |
|------------------------------|--------------------|
| Range                        | ARSIS              |
| Matter                       | Aluminium          |
| Diameter                     | 38 x 25 mm         |
| Colour                       | White              |
| Size                         | 1000 mm            |
| Load Capacity                | 100 kg             |
| Laboratory Tests             | 225 kg             |
| Medical Works Council        | Yes                |
| Made in France               | Yes                |
| Eligible for my Adapt' bonus | Yes                |
| Guarantee                    | 10 years           |
| Gencod                       | 3563390498903      |
| Weight                       | 0.789 kg           |
| CCTP - 049840                | CCTP - 049840.docx |