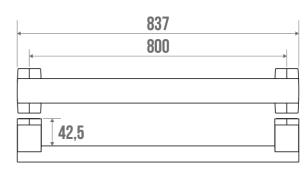

## TECHNICAL DATA

| Product Type                 | Straight bars      |
|------------------------------|--------------------|
| Range                        | ARSIS              |
| Matter                       | Aluminium          |
| Diameter                     | 38 x 25 mm         |
| Colour                       | White              |
| Size                         | 800 mm             |
| Load Capacity                | 120 kg             |
| Laboratory Tests             | 225 kg             |
| Medical Works Council        | Yes                |
| Made in France               | Yes                |
| Eligible for my Adapt' bonus | Yes                |
| Guarantee                    | 10 years           |
| Gencod                       | 3563390498804      |
| Weight                       | 0.672 kg           |
| CCTP - 049840                | CCTP - 049840.docx |