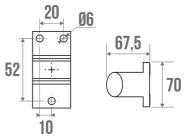

## **PRODUCT DESCRIPTION**

The ARSIS aluminium grab bar can be installed in a shower or bathtub area. It can be positioned vertically, horizontally or 135°. It allows you to cross the step of a tray or the edge of a bathtub (in an upright position only), to keep your balance in a standing or sitting position, to get up and to transfer from one support to another. It will bring a touch of design and modernity to your bathroom. It offers an optimal grip thanks to its 38 x 25 mm elliptical tube. The fixing covers are made of polymer.

## TECHNICAL DATA

| Product Type                 | Straight bars      |
|------------------------------|--------------------|
| Range                        | ARSIS              |
| Matter                       | Aluminium          |
| Diameter                     | 38 x 25 mm         |
| Colour                       | White              |
| Size                         | 800 mm             |
| Load Capacity                | 120 kg             |
| Laboratory Tests             | 225 kg             |
| Medical Works Council        | Yes                |
| Made in France               | Yes                |
| Eligible for my Adapt' bonus | Yes                |
| Guarantee                    | 10 years           |
| Gencod                       | 3563390498804      |
| Weight                       | 0.672 kg           |
| CCTP - 049840                | CCTP - 049840.docx |