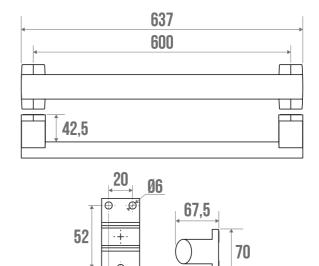

### **TECHNICAL DATA**

| Product Type                 | Straight bars      |
|------------------------------|--------------------|
| Range                        | ARSIS              |
| Matter                       | Aluminium          |
| Diameter                     | 38 x 25 mm         |
| Colour                       | White              |
| Size                         | 600 mm             |
| Load Capacity                | 150 kg             |
| Laboratory Tests             | 225 kg             |
| Medical Works Council        | Yes                |
| Made in France               | Yes                |
| Eligible for my Adapt' bonus | Yes                |
| Guarantee                    | 10 years           |
| Gencod                       | 3563390498606      |
| Weight                       | 0.553 kg           |
| CCTP - 049840                | CCTP - 049840.docx |