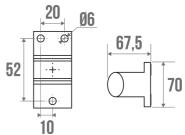

## TECHNICAL DATA

| Product Type                 | Straight bars      |
|------------------------------|--------------------|
| Range                        | ARSIS              |
| Matter                       | Aluminium          |
| Diameter                     | 38 x 25 mm         |
| Colour                       | White              |
| Size                         | 500 mm             |
| Load Capacity                | 150 kg             |
| Laboratory Tests             | 225 kg             |
| Medical Works Council        | Yes                |
| Made in France               | Yes                |
| Eligible for my Adapt' bonus | Yes                |
| Guarantee                    | 10 years           |
| Gencod                       | 3563390498507      |
| Weight                       | 0.494 kg           |
| CCTP - 049840                | CCTP - 049840.docx |