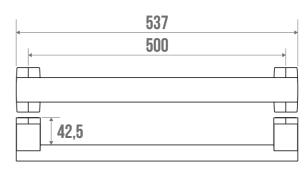

## TECHNICAL DATA

| Product Type                 | Straight bars      |
|------------------------------|--------------------|
| Range                        | ARSIS              |
| Matter                       | Aluminium          |
| Diameter                     | 38 x 25 mm         |
| Colour                       | White              |
| Size                         | 500 mm             |
| Load Capacity                | 150 kg             |
| Laboratory Tests             | 225 kg             |
| Medical Works Council        | Yes                |
| Made in France               | Yes                |
| Eligible for my Adapt' bonus | Yes                |
| Guarantee                    | 10 years           |
| Gencod                       | 3563390498507      |
| Weight                       | 0.494 kg           |
| CCTP - 049840                | CCTP - 049840.docx |