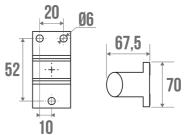

## **PRODUCT DESCRIPTION**

The ARSIS aluminium grab bar can be installed in a shower or bathtub area. It can be positioned vertically, horizontally or 135°. It allows you to cross the step of a tray or the edge of a bathtub (in an upright position only), to keep your balance in a standing or sitting position, to get up and to transfer from one support to another. It will bring a touch of design and modernity to your bathroom. It offers an optimal grip thanks to its 38 x 25 mm elliptical tube. The fixing covers are made of polymer.