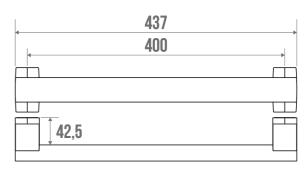

## TECHNICAL DATA

| Product Type                 | Straight bars      |
|------------------------------|--------------------|
| Range                        | ARSIS              |
| Matter                       | Aluminium          |
| Diameter                     | 38 x 25 mm         |
| Colour                       | Bright Anodized    |
| Size                         | 400 mm             |
| Load Capacity                | 150 kg             |
| Laboratory Tests             | 225 kg             |
| Medical Works Council        | Yes                |
| Made in France               | Yes                |
| Eligible for my Adapt' bonus | Yes                |
| Guarantee                    | 10 years           |
| Gencod                       | 3563390496411      |
| Weight                       | 0.436 kg           |
| CCTP - 049840                | CCTP - 049840.docx |