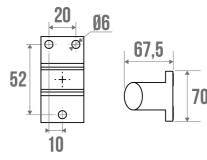

## TECHNICAL DATA

| Product Type                 | Straight bars            |
|------------------------------|--------------------------|
| Range                        | ARSIS                    |
| Matter                       | Aluminium                |
| Diameter                     | 38 x 25 mm               |
| Colour                       | Matte Black - Full Black |
| Size                         | 400 mm                   |
| Load Capacity                | 150 kg                   |
| Laboratory Tests             | 225 kg                   |
| Medical Works Council        | Yes                      |
| Made in France               | Yes                      |
| Eligible for my Adapt' bonus | Yes                      |
| Guarantee                    | 10 years                 |
| Gencod                       | 3563390495414            |
| Weight                       | 0.450 kg                 |
| CCTP - 049840                | CCTP - 049840.docx       |