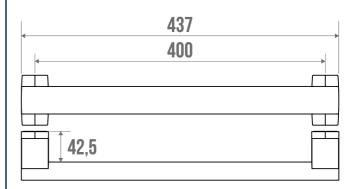

## TECHNICAL DATA

| Product Type                 | Straight bars            |
|------------------------------|--------------------------|
| Range                        | ARSIS                    |
| Matter                       | Aluminium                |
| Diameter                     | 38 x 25 mm               |
| Colour                       | Matte Black - Full Black |
| Size                         | 400 mm                   |
| Load Capacity                | 150 kg                   |
| Laboratory Tests             | 225 kg                   |
| Medical Works Council        | Yes                      |
| Made in France               | Yes                      |
| Eligible for my Adapt' bonus | Yes                      |
| Guarantee                    | 10 years                 |
| Gencod                       | 3563390495414            |
| Weight                       | 0.450 kg                 |
| CCTP - 049840                | CCTP - 049840.docx       |