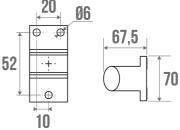

It will bring a touch of design and modernity to your bathroom.

It offers an optimal grip thanks to its  $38 \times 25 \text{ mm}$  elliptical tube.

The fixing covers are made of polymer.

ARSIS straight bars are available in several sizes and colours and can be combined with ARSIS shower seats.

## **TECHNICAL DATA**

| Product Type                 | Straight bars          |
|------------------------------|------------------------|
| Range                        | ARSIS                  |
| Matter                       | Aluminium              |
| Diameter                     | 38 x 25 mm             |
| Colour                       | Matt & Anthracite Wood |
| Size                         | 400 mm                 |
| Load Capacity                | 150 kg                 |
| Laboratory Tests             | 225 kg                 |
| Medical Works Council        | Yes                    |
| Made in France               | Yes                    |
| Eligible for my Adapt' bonus | Yes                    |
| Guarantee                    | 10 years               |
| Gencod                       | 3563390494486          |
| Weight                       | 0.445 kg               |
| CCTP - 049840                | CCTP - 049840.docx     |