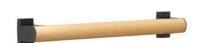

## **ARSIS STRAIGHT BAR**

Matt & Anthracite Wood 049448

#### **PRODUCT DESCRIPTION**

The ARSIS aluminium grab bar can be installed in a shower or bathtub area. It can be positioned vertically, horizontally or 135°. It allows you to cross the step of a tray or the edge of a bathtub (in an upright position only), to keep your balance in a standing or sitting position, to get up and to transfer from one support to another.

It will bring a touch of design and modernity to your bathroom.

It offers an optimal grip thanks to its  $38 \times 25 \text{ mm}$  elliptical tube.

The fixing covers are made of polymer.

ARSIS straight bars are available in several sizes and colours and can be combined with ARSIS shower seats.