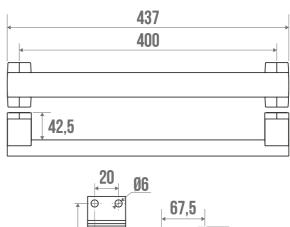

It will bring a touch of design and modernity to your bathroom.

It offers an optimal grip thanks to its  $38 \times 25 \text{ mm}$  elliptical tube.

The fixing covers are made of polymer.

ARSIS straight bars are available in several sizes and colours and can be combined with ARSIS shower seats.

## **TECHNICAL DATA**

| Product Type                 | Straight bars          |
|------------------------------|------------------------|
| Range                        | ARSIS                  |
| Matter                       | Aluminium              |
| Diameter                     | 38 x 25 mm             |
| Colour                       | Matt & Anthracite Wood |
| Size                         | 400 mm                 |
| Load Capacity                | 150 kg                 |
| Laboratory Tests             | 225 kg                 |
| Medical Works Council        | Yes                    |
| Made in France               | Yes                    |
| Eligible for my Adapt' bonus | Yes                    |
| Guarantee                    | 10 years               |
| Gencod                       | 3563390494486          |
| Weight                       | 0.445 kg               |
| CCTP - 049840                | CCTP - 049840.docx     |