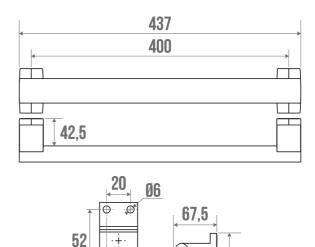

### **TECHNICAL DATA**

| Product Type                 | Straight bars      |
|------------------------------|--------------------|
| Range                        | ARSIS              |
| Matter                       | Aluminium          |
| Diameter                     | 38 x 25 mm         |
| Colour                       | White              |
| Size                         | 400 mm             |
| Load Capacity                | 150 kg             |
| Laboratory Tests             | 225 kg             |
| Medical Works Council        | Yes                |
| Made in France               | Yes                |
| Eligible for my Adapt' bonus | Yes                |
| Guarantee                    | 10 years           |
| Gencod                       | 3563390498408      |
| Weight                       | 0.436 kg           |
| CCTP - 049840                | CCTP - 049840.docx |