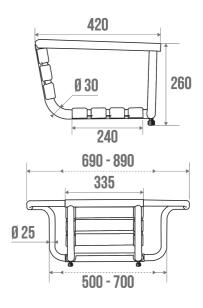

### **PRODUCT DESCRIPTION**

The adjustable bathtub seat fits bathtubs with an interior of between 500 and 700 mm. It consists of an aluminium structure and 4 polypropylene slats. It has 4 protective plastic pads.