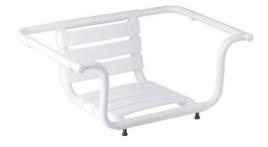

### **PRODUCT DESCRIPTION**

The adjustable bathtub seat fits bathtubs with an interior of between 500 and 700 mm. It consists of an aluminium structure and 4 polypropylene slats. It has 4 protective plastic pads.