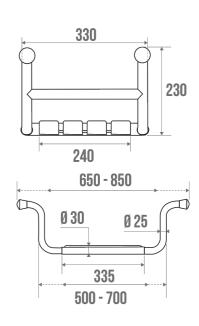

### **PRODUCT DESCRIPTION**

The adjustable bathtub seat with backrest fits bathtubs with an interior measuring between 500 and 700 mm.

It consists of an aluminium structure and 7 polypropylene slats. It has 4 protective plastic pads.