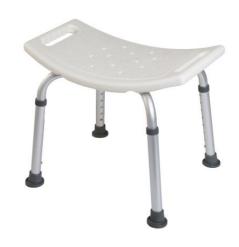

## PRODUCT DESCRIPTION

The ERGONOMIC shower stool has a large polypropylene seat, comfortable and ergonomic.

Its 2 openings on the sides allow good water drainage.

The aluminum legs are non-slip and adjustable in height (8 positions).

## **PRODUCT ADVANTAGES**

**WIDE SEAT** 

**ANTI-SLIP** 

ADJUSTABLE HEIGHT

EFFECTIVE DRAINAGE

MADE IN FRANCE