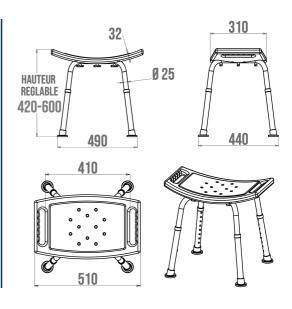

## PRODUCT DESCRIPTION

The ERGONOMIC shower stool has a large polypropylene seat, comfortable and ergonomic.

Its 2 openings on the sides allow good water drainage.

The aluminum legs are non-slip and adjustable in height (8 positions).

## **TECHNICAL DATA**

| Product Type                 | Shower Stools            |
|------------------------------|--------------------------|
| Range                        | ERGONOMIC                |
| Matter                       | Polypropylene + Aluminum |
| Colour                       | White                    |
| Load Capacity                | 135 kg                   |
| Laboratory Tests             | 202,5 kg                 |
| Eligible for my Adapt' bonus | Yes                      |
| Guarantee                    | 10 years                 |
| Gencod                       | 3563390476703            |
| Weight                       | 1.900 kg                 |