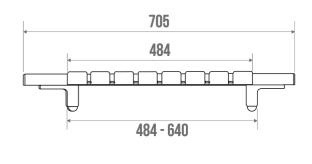

#### **PRODUCT DESCRIPTION**

The adjustable bath board fits bathtubs with an interior measuring between 484 mm and 640 mm.

It sits across the tub, providing a stable, non-slip surface for the user to sit on.

It consists of an aluminum structure of 8 polypropylene slats.

#### **TECHNICAL DATA**

| Product Type                 | Bath Board               |
|------------------------------|--------------------------|
| Range                        | CLASSIC                  |
| Matter                       | Polypropylene + Aluminum |
| Colour                       | White                    |
| Load Capacity                | 140 kg                   |
| Laboratory Tests             | 200 kg                   |
| Made in France               | Yes                      |
| Eligible for my Adapt' bonus | Yes                      |
| Guarantee                    | 10 years                 |
| Gencod                       | 3563390476109            |
| Weight                       | 2.000 kg                 |
|                              |                          |