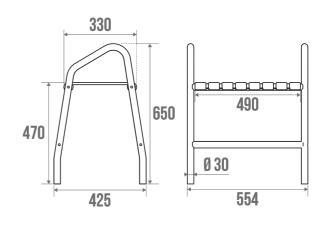

#### **TECHNICAL DATA**

| Product Type                 | Shower Stools            |
|------------------------------|--------------------------|
| Range                        | CLASSIC                  |
| Matter                       | Polypropylene + Aluminum |
| Colour                       | Taupe & Chrome Grey      |
| Version                      | Large seat               |
| Load Capacity                | 140 kg                   |
| Laboratory Tests             | 200 kg                   |
| Made in France               | Yes                      |
| Eligible for my Adapt' bonus | Yes                      |
| Guarantee                    | 10 years                 |
| Gencod                       | 3563390476796            |
| Weight                       | 3.611 kg                 |
|                              |                          |