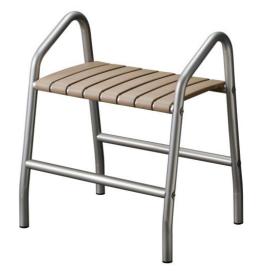

## **CLASSIC SHOWER STOOL**

Taupe & Chrome Grey 047679

#### **PRODUCT DESCRIPTION**

The CLASSIC shower stool is available with a standard 4-slat polypropylene seat or a full-size 7-slat seat.

The legs are made of aluminum with 4 non-slip plastic pads.

The stool is delivered disassembled.