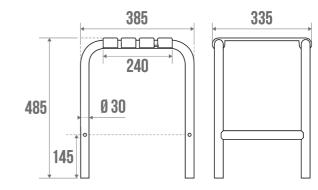

## TECHNICAL DATA

| Product Type                 | Shower Stools            |
|------------------------------|--------------------------|
| Range                        | CLASSIC                  |
| Matter                       | Polypropylene + Aluminum |
| Colour                       | Taupe & Chrome Grey      |
| Version                      | Standard Seat            |
| Load Capacity                | 140 kg                   |
| Laboratory Tests             | 200 kg                   |
| Made in France               | Yes                      |
| Eligible for my Adapt' bonus | Yes                      |
| Guarantee                    | 10 years                 |
| Gencod                       | 3563390476529            |
| Weight                       | 2.046 kg                 |