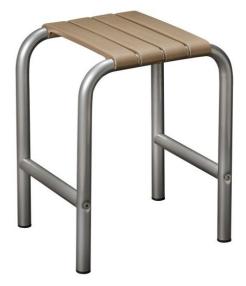

## **CLASSIC SHOWER STOOL**

Taupe & Chrome Grey 047652

## **PRODUCT DESCRIPTION**

The CLASSIC shower stool is available with a standard 4-slat polypropylene seat or a full-size 7-slat seat. The legs are made of aluminum with 4 non-slip plastic pads. The stool is delivered disassembled.