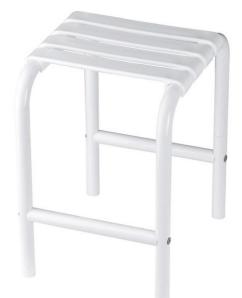

## **CLASSIC SHOWER STOOL**

White

047650

## **PRODUCT DESCRIPTION**

The CLASSIC shower stool is available with a standard 4-slat polypropylene seat or a full-size 7-slat seat. The legs are made of aluminum with 4 non-slip plastic pads. The stool is delivered disassembled.