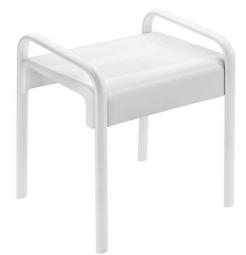

## **ARSIS SHOWER STOOL**

White

047770

#### **PRODUCT DESCRIPTION**

The ARSIS shower stool has a large-sized, ergonomic polymer seat and an aluminum frame.

The 2 elliptical handles provide an optimal grip and help with support and lifting.

The stool is delivered disassembled with screws.