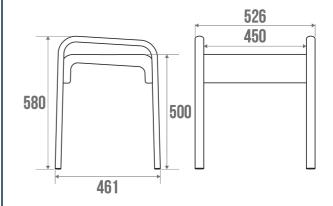

# TECHNICAL DATA

| Product Type                 | Shower Stools      |
|------------------------------|--------------------|
| Range                        | ARSIS              |
| Matter                       | Polymer + Aluminum |
| Colour                       | White              |
| Load Capacity                | 150 kg             |
| Laboratory Tests             | 225 kg             |
| Medical Works Council        | Yes                |
| Made in France               | Yes                |
| Eligible for my Adapt' bonus | Yes                |
| Guarantee                    | 10 years           |
| Gencod                       | 3563390477700      |
| Weight                       | 4.044 kg           |