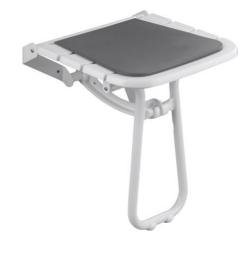

#### **PRODUCT DESCRIPTION**

The ERGONOMIC chair is a folding seat with a wide seat made of 4 curved polypropylene slats.

The fixed legs are equipped with soft glides.

The seat is equipped with grey polyurethane cushions for added comfort. It is available in 2 versions: seat alone or seat + backrest + armrests.

The cushions are removable.