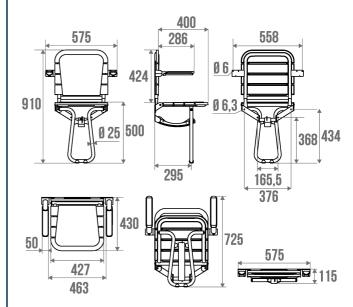

## **TECHNICAL DATA**

| Product Type                 | Seats             |
|------------------------------|-------------------|
| Range                        | ERGONOMIC         |
| Matter                       | Aluminium         |
| Colour                       | White             |
| Version                      | With grey cushion |
| Load Capacity                | 150 kg            |
| Laboratory Tests             | 225 kg            |
| Medical Works Council        | Yes               |
| Made in France               | Yes               |
| Eligible for my Adapt' bonus | Yes               |
| Guarantee                    | 10 years          |
| Gencod                       | 3563390478202     |
| Weight                       | 5.750 kg          |