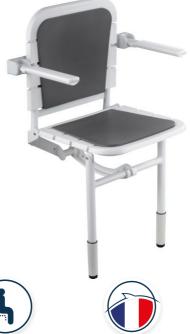

### **PRODUCT DESCRIPTION**

The ERGONOMIC chair is a folding seat with a wide seat made of 4 curved polypropylene slats.

The aluminium legs adjustable in height by 10 cm allow you to adapt to the slope of the tray. They are equipped with soft pads. The seat is available with or without grey polyurethane cushions; The version with cushions is available with or without backrest and lift-up armrests. The cushions are removable.