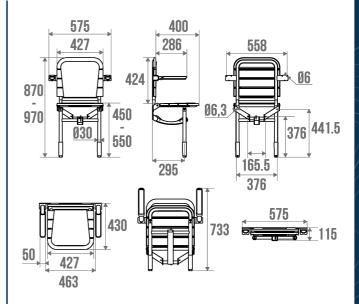

### **PRODUCT DESCRIPTION**

The ERGONOMIC chair is a folding seat with a wide seat made of 4 curved polypropylene slats.

The aluminium legs adjustable in height by 10 cm allow you to adapt to the slope of the tray. They are equipped with soft pads. The seat is available with or without grey polyurethane cushions; The version with cushions is available with or without backrest and lift-up armrests. The cushions are removable.

## **TECHNICAL DATA**

| Product Type                    | Seats                                    |
|---------------------------------|------------------------------------------|
| Range                           | ERGONOMIC                                |
| Matter                          | Aluminium                                |
| Colour                          | White                                    |
| Version                         | With grey cushion, backrest and armrests |
| Load Capacity                   | 150 kg                                   |
| Laboratory Tests                | 225 kg                                   |
| Medical Works Council           | Yes                                      |
| Made in France                  | Yes                                      |
| Eligible for my Adapt'<br>bonus | Yes                                      |
| Guarantee                       | 10 years                                 |