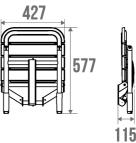

### **PRODUCT DESCRIPTION**

The aluminium legs adjustable in height by 10 cm allow you to adapt to the slope of the tray. They are equipped with soft pads. The seat is available with or without grey polyurethane cushions; The version with cushions is available with or without backrest and lift-up armrests. The cushions are removable.

# **TECHNICAL DATA**

| Product Type                 | Seats             |
|------------------------------|-------------------|
| Range                        | ERGONOMIC         |
| Matter                       | Aluminium         |
| Colour                       | White             |
| Version                      | With grey cushion |
| Load Capacity                | 150 kg            |
| Laboratory Tests             | 225 kg            |
| Medical Works Council        | Yes               |
| Made in France               | Yes               |
| Eligible for my Adapt' bonus | Yes               |
| Guarantee                    | 10 years          |
| Gencod                       | 3563390478257     |
| Weight                       | 6.000 kg          |