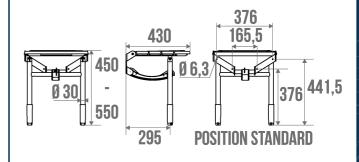

### **PRODUCT DESCRIPTION**

The aluminium legs adjustable in height by 10 cm allow you to adapt to the slope of the tray. They are equipped with soft pads. The seat is available with or without grey polyurethane cushions; The version with cushions is available with or without backrest and lift-up armrests. The cushions are removable.

# **TECHNICAL DATA**

| Product Type                 | Seats             |
|------------------------------|-------------------|
| Range                        | ERGONOMIC         |
| Matter                       | Aluminium         |
| Colour                       | White             |
| Version                      | With grey cushion |
| Load Capacity                | 150 kg            |
| Laboratory Tests             | 225 kg            |
| Medical Works Council        | Yes               |
| Made in France               | Yes               |
| Eligible for my Adapt' bonus | Yes               |
| Guarantee                    | 10 years          |
| Gencod                       | 3563390478257     |
| Weight                       | 6.000 kg          |