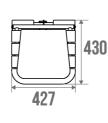

### **PRODUCT DESCRIPTION**

The aluminium legs adjustable in height by 10 cm allow you to adapt to the slope of the tray. They are equipped with soft pads. The seat is available with or without grey polyurethane cushions; The version with cushions is available with or without backrest and lift-up armrests. The cushions are removable.

# **TECHNICAL DATA**

| Product Type                 | Seats             |
|------------------------------|-------------------|
| Range                        | ERGONOMIC         |
| Matter                       | Aluminium         |
| Colour                       | White             |
| Version                      | With grey cushion |
| Load Capacity                | 150 kg            |
| Laboratory Tests             | 225 kg            |
| Medical Works Council        | Yes               |
| Made in France               | Yes               |
| Eligible for my Adapt' bonus | Yes               |
| Guarantee                    | 10 years          |
| Gencod                       | 3563390478257     |
| Weight                       | 6.000 kg          |