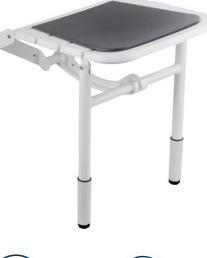

### **PRODUCT DESCRIPTION**

The aluminium legs adjustable in height by 10 cm allow you to adapt to the slope of the tray. They are equipped with soft pads. The seat is available with or without grey polyurethane cushions; The version with cushions is available with or without backrest and lift-up armrests. The cushions are removable.