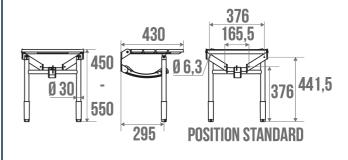

#### **PRODUCT DESCRIPTION**

The ERGONOMIC chair is a folding seat with a wide seat made of 4 curved polypropylene slats.

The aluminium legs adjustable in height by 10 cm allow you to adapt to the slope of the tray. They are equipped with soft pads. The seat is available with or without grey polyurethane cushions; The version with cushions is available with or without backrest and lift-up armrests. The cushions are removable.

## **TECHNICAL DATA**

| Product Type                 | Seats           |
|------------------------------|-----------------|
| Range                        | ERGONOMIC       |
| Matter                       | Aluminium       |
| Colour                       | White           |
| Version                      | Without cushion |
| Load Capacity                | 150 kg          |
| Laboratory Tests             | 225 kg          |
| Medical Works Council        | Yes             |
| Made in France               | Yes             |
| Eligible for my Adapt' bonus | Yes             |
| Guarantee                    | 10 years        |
| Gencod                       | 3563390478363   |
| Weight                       | 2.784 kg        |