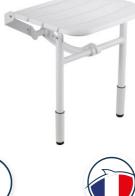

# **ERGONOMIC SEAT ADJUSTABLE HEIGHT**

#### **PRODUCT DESCRIPTION**

The ERGONOMIC chair is a folding seat with a wide seat made of 4 curved polypropylene slats.

The aluminium legs adjustable in height by 10 cm allow you to adapt to the slope of the tray. They are equipped with soft pads. The seat is available with or without grey polyurethane cushions; The version with cushions is available with or without backrest and lift-up armrests. The cushions are removable.

#### ADJUSTABLE HEIGHT SPACE-SAVING

ERGONOMIC

MADE IN FRANCE