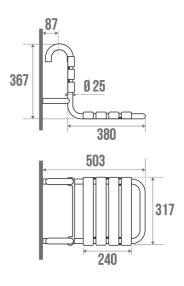

#### **PRODUCT DESCRIPTION**

The CLASSIC hanging chair can be installed on a grab bar with a diameter of 30 mm or 32 mm and a length ranging from 400 mm to 800 mm.

Its structure is made of epoxy steel with polypropylene slats. It is easy to put on and take off, allowing it to be adapted to different needs.

### TECHNICAL DATA

| Product Type                 | Seats         |
|------------------------------|---------------|
| Range                        | CLASSIC       |
| Matter                       | Aluminium     |
| Colour                       | White         |
| Load Capacity                | 90 kg         |
| Laboratory Tests             | 120 kg        |
| Eligible for my Adapt' bonus | Yes           |
| Guarantee                    | 10 years      |
| Gencod                       | 3563390475348 |
| Weight                       | 2.731 kg      |