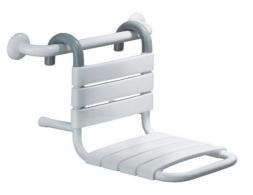

# **CLASSIC HANGING SEAT**

White

047534

#### **PRODUCT DESCRIPTION**

The CLASSIC hanging chair can be installed on a grab bar with a diameter of 30 mm or 32 mm and a length ranging from 400 mm to 800 mm.

Its structure is made of epoxy steel with polypropylene slats. It is easy to put on and take off, allowing it to be adapted to different needs.

It is sold alone.