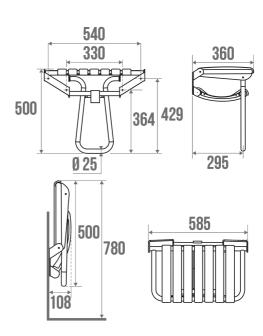

### **PRODUCT DESCRIPTION**

The large CLASSIC seat has a wide seat made up of 7 polypropylene slats and an aluminium leg.

It is retractable and equipped with an automatic kickstand with pads.

Its height is standardised to 500 mm.