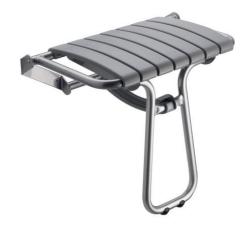

### **PRODUCT DESCRIPTION**

The large CLASSIC seat has a wide seat made up of 7 polypropylene slats and an aluminium leg.

It is retractable and equipped with an automatic kickstand with pads.

Its height is standardised to 500 mm.

### **PRODUCT ADVANTAGES**

WIDE SEAT

QUICK TO INSTALL

SPACE-SAVING

MADE IN FRANCE