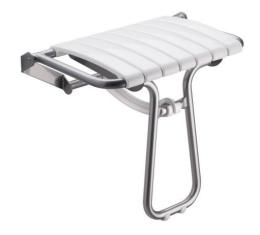

## **CLASSIC LARGE SHOWER SEAT**

White & Chrome Grey 047633

### **PRODUCT DESCRIPTION**

The large CLASSIC seat has a wide seat made up of 7 polypropylene slats and an aluminium leg.

It is retractable and equipped with an automatic kickstand with pads.

Its height is standardised to 500 mm.

### **PRODUCT ADVANTAGES**

WIDE SEAT

QUICK TO INSTALL

SPACE-SAVING

MADE IN FRANCE