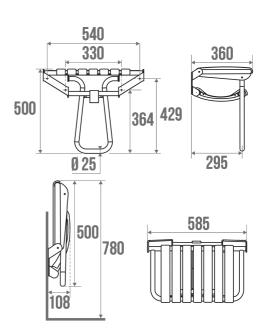

### **PRODUCT DESCRIPTION**

The large CLASSIC seat has a wide seat made up of 7 polypropylene slats and an aluminium leg.

It is retractable and equipped with an automatic kickstand with pads.

Its height is standardised to 500 mm.

#### **TECHNICAL DATA**

| Product Type                 | Seats               |
|------------------------------|---------------------|
| Range                        | CLASSIC             |
| Matter                       | Polymer + Aluminum  |
| Colour                       | White & Chrome Grey |
| Load Capacity                | 300 kg              |
| Laboratory Tests             | 450 kg              |
| Medical Works Council        | Yes                 |
| Made in France               | Yes                 |
| Eligible for my Adapt' bonus | Yes                 |
| Guarantee                    | 10 years            |
| Gencod                       | 3563390476338       |
| Weight                       | 2.986 kg            |