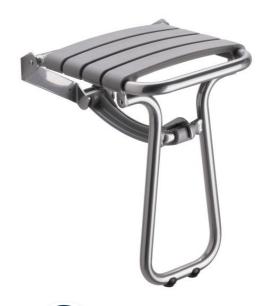

### **PRODUCT DESCRIPTION**

The CLASSIC seat has a standard seat consisting of 4 polypropylene slats and an aluminium leg. It is retractable and equipped with an automatic kickstand with pads.

Its height is standardised to 500 mm.