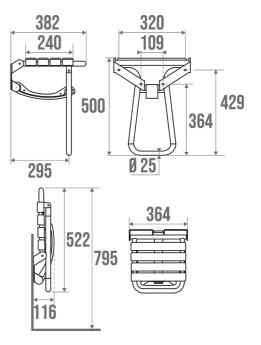

### **PRODUCT DESCRIPTION**

The CLASSIC seat has a standard seat consisting of 4 polypropylene slats and an aluminium leg. It is retractable and equipped with an automatic kickstand with pads.

Its height is standardised to 500 mm.