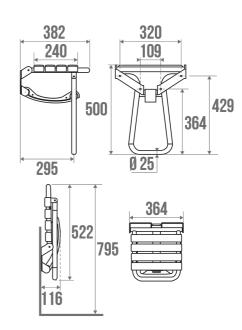

### **PRODUCT DESCRIPTION**

The CLASSIC seat has a standard seat consisting of 4 polypropylene slats and an aluminium leg.

It is retractable and equipped with an automatic kickstand with pads.

Its height is standardised to 500 mm.

#### **TECHNICAL DATA**

| Product Type                 | Seats               |
|------------------------------|---------------------|
| Range                        | CLASSIC             |
| Matter                       | Polymer + Aluminum  |
| Colour                       | White & Chrome Grey |
| Load Capacity                | 150 kg              |
| Laboratory Tests             | 225 kg              |
| Medical Works Council        | Yes                 |
| Made in France               | Yes                 |
| Eligible for my Adapt' bonus | Yes                 |
| Guarantee                    | 10 years            |
| Gencod                       | 3563390476314       |
| Weight                       | 2.176 kg            |