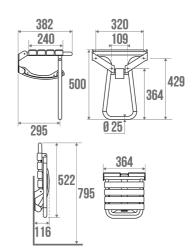

#### **PRODUCT DESCRIPTION**

The CLASSIC seat has a standard seat consisting of 4 polypropylene slats and an aluminium leg. It is retractable and equipped with an automatic kickstand with pads.

Its height is standardised to 500 mm.