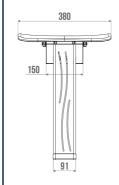

## **PRODUCT DESCRIPTION**

The RITMO shower seat is compact and retractable with an automatic handle. Its ergonomic seat offers optimal comfort. One of the main features of this seat is that it can be unclipped from its wall bracket, making it easy to replace with a shower shelf. The Reklite material, used for the seat, is a thermo-compressed composite resin reinforced with a mineral filler and dyed throughout. The aluminium base is not only robust but also lightweight, making it easy to handle the seat. Normalized height 500 mm.

## **TECHNICAL DATA**

| Product Type                 | Seats              |
|------------------------------|--------------------|
| Matter                       | Reklite + Aluminum |
| Colour                       | White              |
| Load Capacity                | 150 kg             |
| Laboratory Tests             | 225 kg             |
| Medical Works Council        | Yes                |
| Made in France               | Yes                |
| Eligible for my Adapt' bonus | Yes                |
| Guarantee                    | 10 years           |
| Gencod                       | 3563390479308      |
| Weight                       | 2.600 kg           |
| CCTP - 047930                | CCTP - 047930.docx |