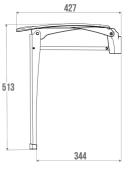

## **PRODUCT DESCRIPTION**

The RITMO shower seat is compact and retractable with an automatic handle. Its ergonomic seat offers optimal comfort. One of the main features of this seat is that it can be unclipped from its wall bracket, making it easy to replace with a shower shelf. The Reklite material, used for the seat, is a thermo-compressed composite resin reinforced with a mineral filler and dyed throughout. The aluminium base is not only robust but also lightweight, making it easy to handle the seat. Normalized height 500 mm.

## **TECHNICAL DATA**

| Product Type                 | Seats              |
|------------------------------|--------------------|
| Matter                       | Reklite + Aluminum |
| Colour                       | White              |
| Load Capacity                | 150 kg             |
| Laboratory Tests             | 225 kg             |
| Medical Works Council        | Yes                |
| Made in France               | Yes                |
| Eligible for my Adapt' bonus | Yes                |
| Guarantee                    | 10 years           |
| Gencod                       | 3563390479308      |
| Weight                       | 2.600 kg           |
| CCTP - 047930                | CCTP - 047930.docx |