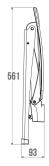

## **PRODUCT DESCRIPTION**

The RITMO shower seat is compact and retractable with an automatic handle. Its ergonomic seat offers optimal comfort. One of the main features of this seat is that it can be unclipped from its wall bracket, making it easy to replace with a shower shelf. The Reklite material, used for the seat, is a thermo-compressed composite resin reinforced with a mineral filler and dyed throughout. The aluminium base is not only robust but also lightweight, making it easy to handle the seat. Normalized height 500 mm.