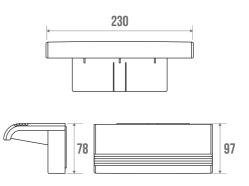

## **PRODUCT DESCRIPTION**

Shower shelf 230 x 97 x 78 mm can be removed and interchangeable. To be clipped in place of the ARSIS or RITMO shower seat (not included). Shelf sold without the wall bracket. Suitable for hotel use.