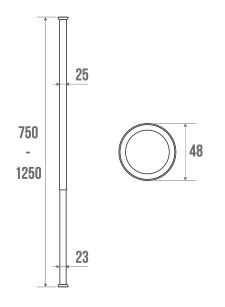

#### Information

Designation Extending straight curtain rail, 750 à 1250 mm, White Epoxy-coated

Aluminium, tube Ø 25 mm

Reference 013410

Gencod

Epoxy-coated White

750 to 1250 mm 25 mm Aluminum 0.240 kg

Plastic protection bag

yes 10 years 3563390134108

Custom code

Technical sheet Spare parts 7615200000

No technical sheet available Ref. 013411, Suction cups (pair).