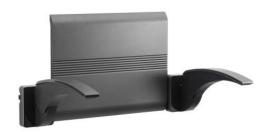

## **BACKREST + 2 ARMRESTS**

Anthracite 047723

### PRODUCT DESCRIPTION

The set includes 1 backrest, 2 armrests, 1 wall rail, 2 adapter plates and 2 locks. This set is removable.

The rail cover is not included.

To be combined with ARSIS shower seats.

It is a practical and secure option to improve accessibility and comfort in the bathroom.