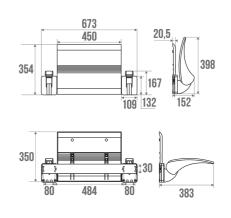

## **BACKREST + 2 ARMRESTS**

Anthracite 047723

### PRODUCT DESCRIPTION

The set includes 1 backrest, 2 armrests, 1 wall rail, 2 adapter plates and 2 locks. This set is removable.

The rail cover is not included.

To be combined with ARSIS shower seats.

It is a practical and secure option to improve accessibility and comfort in the bathroom.

#### **TECHNICAL DATA**

| Range          | ARSIS         |
|----------------|---------------|
| Matter         | Polymer       |
| Colour         | Anthracite    |
| Made in France | Yes           |
| Guarantee      | 10 years      |
| Gencod         | 3563390477236 |
| Weight         | 3.148 kg      |