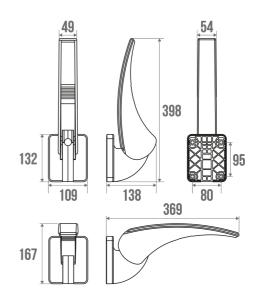

### PRODUCT DESCRIPTION

The ARSIS lift-up armrest is made of polymer. It can be fixed or removable thanks to the D turntable

The armrest can support a maximum weight of 80 kg.

### **TECHNICAL DATA**

| Product Type     | Armrest       |
|------------------|---------------|
| Range            | ARSIS         |
| Matter           | Polymer       |
| Colour           | White & Grey  |
| Load Capacity    | 80 kg         |
| Laboratory Tests | 120 kg        |
| Made in France   | Yes           |
| Guarantee        | 10 years      |
| Gencod           | 3563390477113 |
| Weight           | 0.739 kg      |