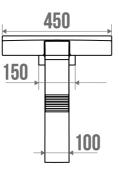

The aluminium base is not only robust but also lightweight, making it easy to handle the seat.

The ARSIS shower seat combines design, comfort and safety. Its height is standardised to 500 mm. It has an anti-theft locking position. Its fasteners are invisible.