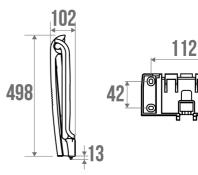

## **PRODUCT DESCRIPTION**

The ARSIS shower seat can be folded away with an automatic handle.

Its large polymer seat is ergonomic.

This seat is unclippable from its wall bracket, making it easy to replace with a shower shelf. This feature makes it possible to optimize the space in the bathroom and to adapt the equipment according to needs.

The aluminium base is not only robust but also lightweight, making it easy to handle the seat.

The ARSIS shower seat combines design, comfort and safety. Its height is standardised to 500 mm. It has an anti-theft locking position. Its fasteners are invisible.