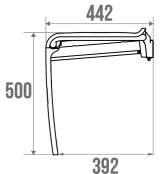

## **PRODUCT DESCRIPTION**

The ARSIS shower seat can be folded away with an automatic handle.

Its large polymer seat is ergonomic.

This seat is unclippable from its wall bracket, making it easy to replace with a shower shelf. This feature makes it possible to optimize the space in the bathroom and to adapt the equipment according to needs.

The aluminium base is not only robust but also lightweight, making it easy to handle the seat.

The ARSIS shower seat combines design, comfort and safety. Its height is standardised to 500 mm. It has an anti-theft locking position. Its fasteners are invisible.