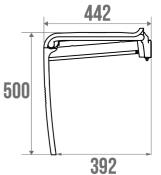

The aluminium base is not only robust but also lightweight, making it easy to handle the seat.

The ARSIS shower seat combines design, comfort and safety. Its height is standardised to 500 mm. It has an anti-theft locking position. Its fasteners are invisible.