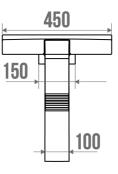

The aluminium base is not only robust but also lightweight, making it easy to handle the seat.

The ARSIS shower seat combines design, comfort and safety. Its height is standardised to 500 mm. It has an anti-theft locking position. Its fasteners are invisible.