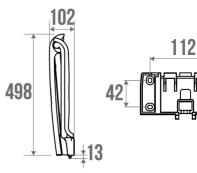

## **PRODUCT DESCRIPTION**

The ARSIS shower seat can be folded away with an automatic handle.

Its large polymer seat is ergonomic.

This seat is unclippable from its wall bracket, making it easy to replace with a shower shelf. This feature makes it possible to optimize the space in the bathroom and to adapt the equipment according to needs.

The aluminium base is not only robust but also lightweight, making it easy to handle the seat.

The ARSIS shower seat combines design, comfort and safety. Its height is standardised to 500 mm. It has an anti-theft locking position. Its fasteners are invisible.

## **TECHNICAL DATA**

| Product Type                 | Seats              |
|------------------------------|--------------------|
| Range                        | ARSIS              |
| Matter                       | Polymer + Aluminum |
| Colour                       | Anthracite & Oxide |
| Load Capacity                | 150 kg             |
| Laboratory Tests             | 225 kg             |
| Medical Works Council        | Yes                |
| Made in France               | Yes                |
| Eligible for my Adapt' bonus | Yes                |
| Guarantee                    | 10 years           |
| Gencod                       | 3563390477496      |
| Weight                       | 2.600 kg           |
| CCTP - 047730                | CCTP - 047730.docx |