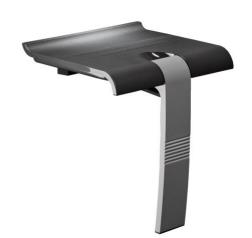

#### **PRODUCT DESCRIPTION**

The ARSIS shower seat can be folded away with an automatic handle.

Its large polymer seat is ergonomic.

This seat is unclippable from its wall bracket, making it easy to replace with a shower shelf. This feature makes it possible to optimize the space in the bathroom and to adapt the equipment according to needs.

The aluminium base is not only robust but also lightweight, making it easy to handle the seat.

The ARSIS shower seat combines design, comfort and safety.

Its height is standardised to 500 mm. It has an anti-theft locking position. Its fasteners are invisible.