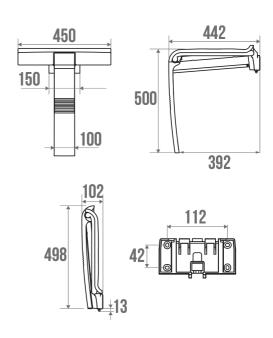

The aluminium base is not only robust but also lightweight, making it easy to handle the seat.

The ARSIS shower seat combines design, comfort and safety.

Its height is standardised to 500 mm. It has an anti-theft locking position. Its fasteners are invisible.