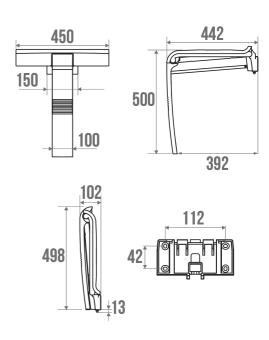

The aluminium base is not only robust but also lightweight, making it easy to handle the seat.

The ARSIS shower seat combines design, comfort and safety.

Its height is standardised to 500 mm. It has an anti-theft locking position. Its fasteners are invisible.