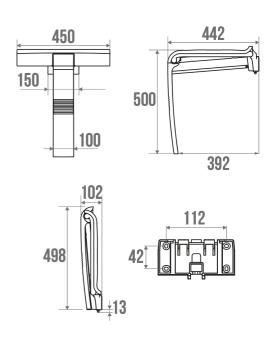

# **ARSIS SHOWER SEAT**

Anthracite

047729

The ARSIS shower seat can be folded away with an automatic handle.

Its large polymer seat is ergonomic.

This seat is unclippable from its wall bracket, making it easy to replace with a shower shelf. This feature makes it possible to optimize the space in the bathroom and to adapt the equipment according to needs.

The aluminium base is not only robust but also lightweight, making it easy to handle the seat.

The ARSIS shower seat combines design, comfort and safety.

Its height is standardised to 500 mm. It has an anti-theft locking position. Its fasteners are invisible.