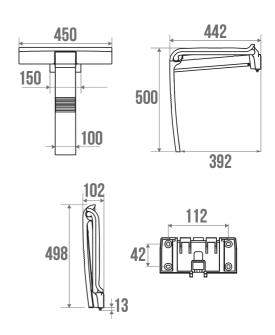

The aluminium base is not only robust but also lightweight, making it easy to handle the seat.

The ARSIS shower seat combines design, comfort and safety.

Its height is standardised to 500 mm. It has an anti-theft locking position. Its fasteners are invisible.