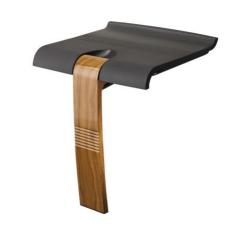

#### **PRODUCT DESCRIPTION**

The ARSIS shower seat can be folded away with an automatic handle.

Its large polymer seat is ergonomic.

This seat is unclippable from its wall bracket, making it easy to replace with a shower shelf. This feature makes it possible to optimize the space in the bathroom and to adapt the equipment according to needs.

The aluminium base is not only robust but also lightweight, making it easy to handle the seat.

The ARSIS shower seat combines design, comfort and safety.

Its height is standardised to 500 mm. It has an anti-theft locking position. Its fasteners are invisible.

### **PRODUCT ADVANTAGES**

**REMOVABLE** 

**ERGONOMIC** 

SPACE-SAVING

WIDE SEAT

MADE IN FRANCE