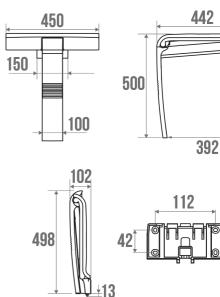

The aluminium base is not only robust but also lightweight, making it easy to handle the seat.

The ARSIS shower seat combines design, comfort and safety. Its height is standardised to 500 mm. It has an anti-theft locking position. Its fasteners are invisible.

## **TECHNICAL DATA**

| Product Type                 | Seats              |
|------------------------------|--------------------|
| Range                        | ARSIS              |
| Matter                       | Polymer + Aluminum |
| Colour                       | White & Matt Wood  |
| Load Capacity                | 150 kg             |
| Laboratory Tests             | 225 kg             |
| Medical Works Council        | Yes                |
| Made in France               | Yes                |
| Eligible for my Adapt' bonus | Yes                |
| Guarantee                    | 10 years           |
| Gencod                       | 3563390477250      |
| Weight                       | 2.600 kg           |
| CCTP - 047730                | CCTP - 047730.docx |